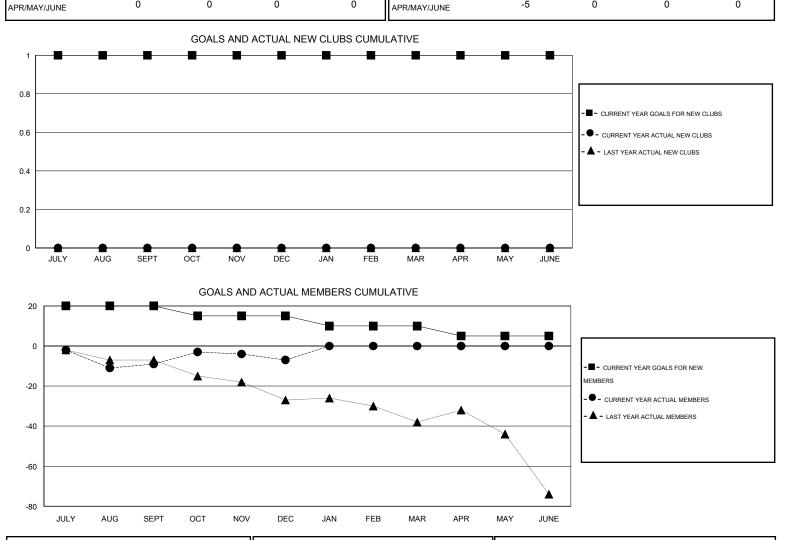

## HAL GRIFFIN GMT:

LOCATION MISSOURI  $\mathsf{GMT} \; \mathsf{CA} \; 1$ Clubs Members RESULTS FOR 2015-2016 RESULTS FOR 2015-2016 NEW CLUB NEW CLUBS DROPPED NET NEW MEMBER CHARTER AND DROPPED NET QUARTER GOAL CLUBS GAIN/LOSS GOAL NEW MEMBERS MEMBERS GAIN/LOSS ADDED 1 0 0 0 20 43 52 -9 JULY/AUG/SEPT 0 0 0 0 -5 24 22 2 OCT/NOV/DEC 0 0 0 0 -5 0 0 0 JAN/FEB/MAR 0 0 0 0 -5 0 0 0